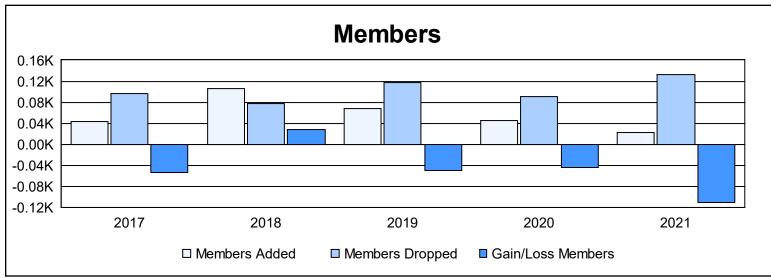

District 8 I

As of June 2021 Cumulative

| Year      | New<br>Clubs | Dropped<br>Clubs | Gain/<br>Loss<br>Clubs | New<br>Members | Charter<br>Members | Reinstate<br>Members | Transfer<br>Members | Total<br>Member<br>Added | Total<br>Members<br>Dropped | Gain/<br>Loss<br>Members |
|-----------|--------------|------------------|------------------------|----------------|--------------------|----------------------|---------------------|--------------------------|-----------------------------|--------------------------|
| 2016-2017 | 0            | 1                | -1                     | 40             | 0                  | 2                    | 1                   | 43                       | 97                          | -54                      |
| 2017-2018 | 1            | 1                | 0                      | 40             | 60                 | 1                    | 4                   | 105                      | 78                          | 27                       |
| 2018-2019 | 0            | 0                | 0                      | 47             | 21                 | 0                    | 0                   | 68                       | 118                         | -50                      |
| 2019-2020 | 0            | 1                | -1                     | 28             | 4                  | 10                   | 3                   | 45                       | 90                          | -45                      |
| 2020-2021 | 0            | 3                | -3                     | 22             | 0                  | 0                    | 0                   | 22                       | 132                         | -110                     |
| Average   | 0            | 1                | -1                     | 35             | 17                 | 3                    | 2                   | 57                       | 103                         | -46                      |