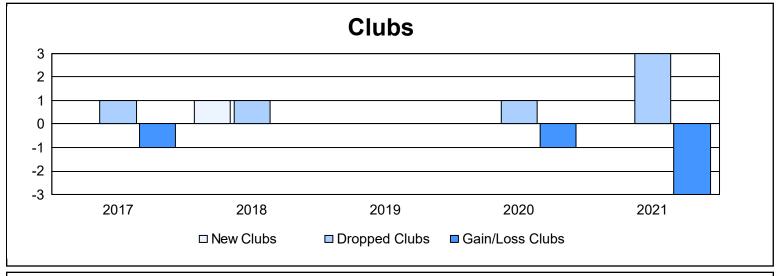

District 8 I

As of June 2021 Cumulative

| Year      | New<br>Clubs | Dropped<br>Clubs | Gain/<br>Loss<br>Clubs | New<br>Members | Charter<br>Members | Reinstate<br>Members | Transfer<br>Members | Total<br>Member<br>Added | Total<br>Members<br>Dropped | Gain/<br>Loss<br>Members |
|-----------|--------------|------------------|------------------------|----------------|--------------------|----------------------|---------------------|--------------------------|-----------------------------|--------------------------|
| 2016-2017 | 0            | 1                | -1                     | 40             | 0                  | 2                    | 1                   | 43                       | 97                          | -54                      |
| 2017-2018 | 1            | 1                | 0                      | 40             | 60                 | 1                    | 4                   | 105                      | 78                          | 27                       |
| 2018-2019 | 0            | 0                | 0                      | 47             | 21                 | 0                    | 0                   | 68                       | 118                         | -50                      |
| 2019-2020 | 0            | 1                | -1                     | 28             | 4                  | 10                   | 3                   | 45                       | 90                          | -45                      |
| 2020-2021 | 0            | 3                | -3                     | 22             | 0                  | 0                    | 0                   | 22                       | 132                         | -110                     |
| Average   | 0            | 1                | -1                     | 35             | 17                 | 3                    | 2                   | 57                       | 103                         | -46                      |